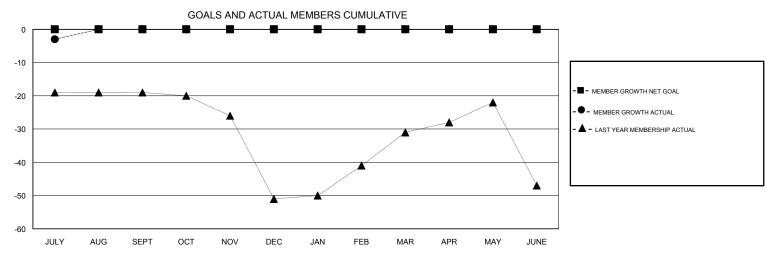

## GOALS AND ACTUAL NEW CLUBS CUMULATIVE

| DROPPED CLUBS: 0 |   | 1 CLUBS OF 39 ADDED 1 OR MORE<br>NEW MEMBERS | GENDER DISTRIBUTION  MALE 703 (68.05%)  FEMALE 330 (31.95%) |     |  |
|------------------|---|----------------------------------------------|-------------------------------------------------------------|-----|--|
| DROPPED MEMBERS  |   |                                              | Women Percentage Fiscal Year Goal: 0%                       |     |  |
| DECEASED         | 1 | CLICK HERE FOR CUMULATIVE                    | TOTAL FAMILY UNIT MEMBERS                                   |     |  |
| CLUB CANCELLED   | 0 | MEMBERSHIP DATA                              |                                                             | 113 |  |
| OTHER            | 3 |                                              | FAMILY MEMBERS PAYING HALF DUES                             |     |  |
| TOTAL            | 4 |                                              |                                                             |     |  |